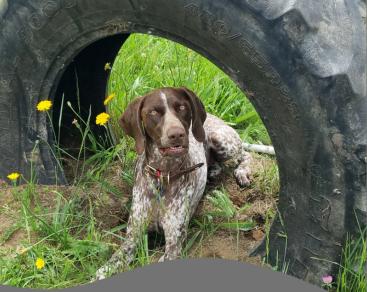

## <u>\_\_\_\_\_</u>

Mindfulpaws Doggy Daycare is located in Stratford, set against the stunning backdrop of Mount Taranaki. Our peaceful, countryside setting offers the perfect environment for your dog to play, explore, and unwind.

## Welcome

Your dog's happiness is our top priority! Our progressive approach to dog care means every day is filled with enriching activities like obstacle courses, sniffing safaris and plenty of adventures. Passionate about canine well-being, we balance expert care with a playful spirit to stimulate, challenge, and engage your furry friend.