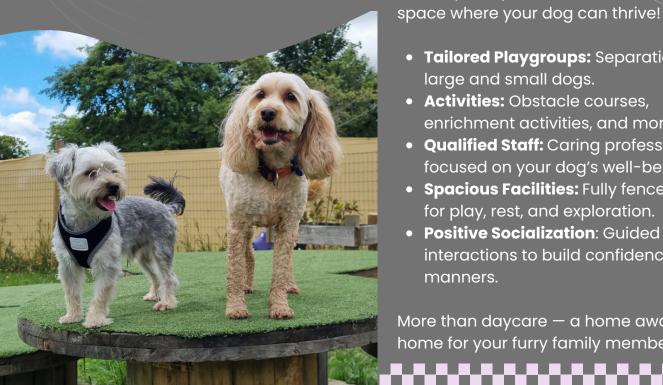

At Mindfulpaws, we're dedicated to creating a safe, fun, and fulfilling environment your pup will love!

Mindfulpaws provides a safe, enriching space where your dog can thrive!

- Tailored Playgroups: Separation for large and small dogs.
- Activities: Obstacle courses, enrichment activities, and more!
- Qualified Staff: Caring professionals focused on your dog's well-being.
- Spacious Facilities: Fully fenced areas for play, rest, and exploration.
- Positive Socialization: Guided interactions to build confidence and manners.

More than daycare -a home away from home for your furry family member!